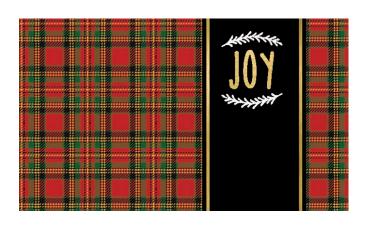

#### PoinsettiaWreath

These ready-designs are a great starting point for creating your custom printed item. Change greeting, font, & color if desired.

JoyPlaid