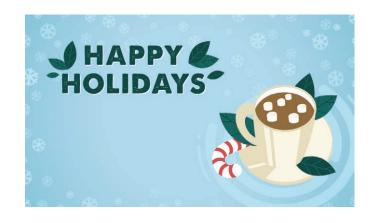

### **BlueOrnament**

These ready-designs are a great starting point for creating your custom printed item. Change greeting, font, & color if desired.