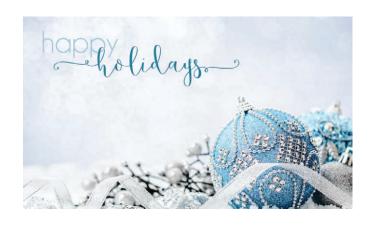

### **BlueOrnament**

These ready-designs are a great starting point for creating your custom printed item. Change greeting, font, & color if desired.